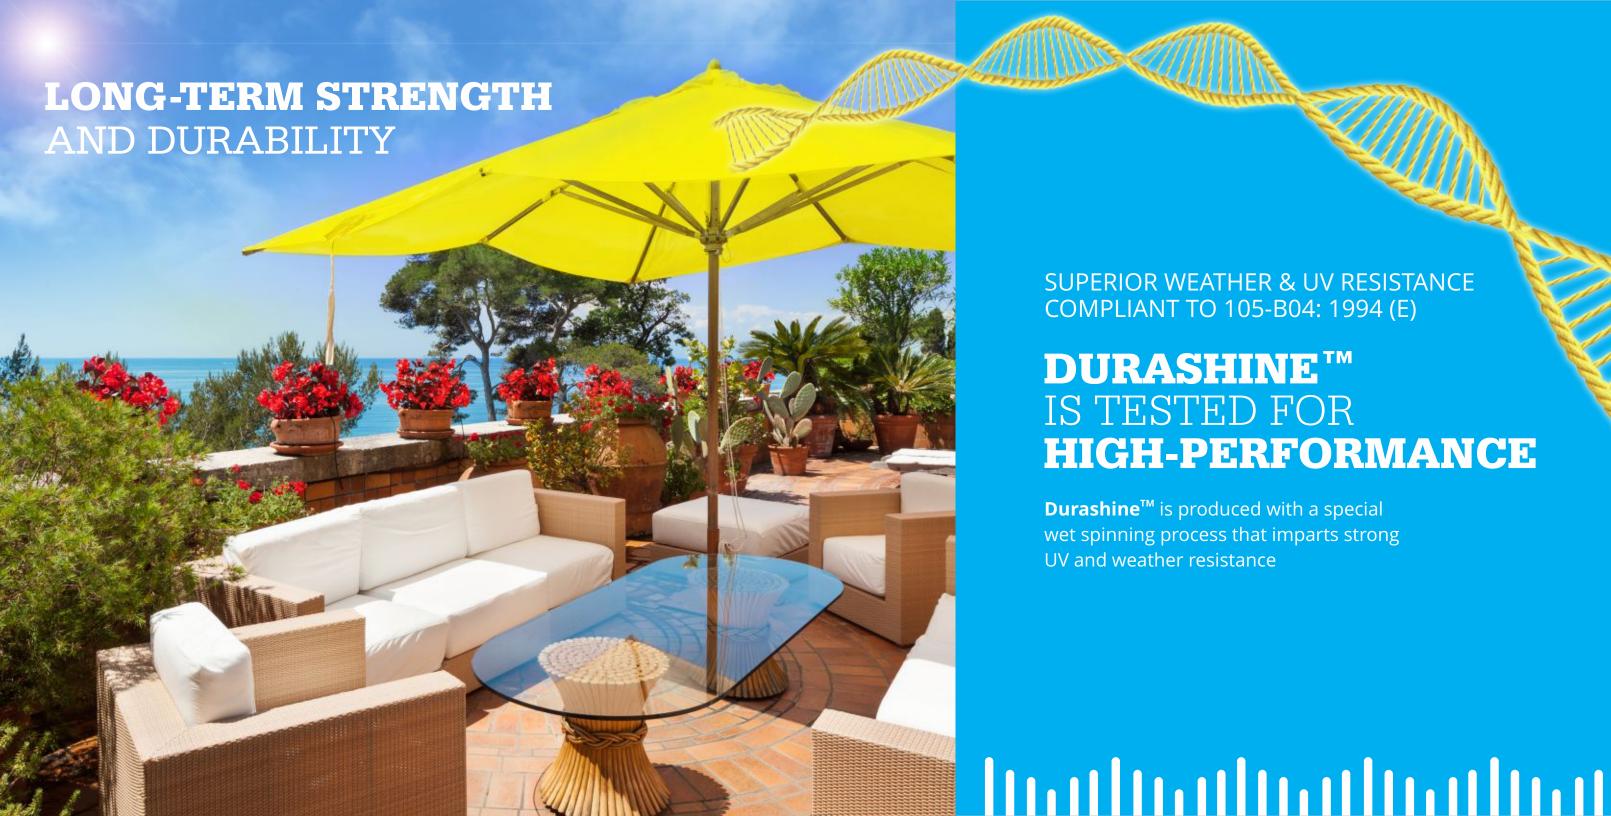

#### **Fibre Specifications:**

2.0 Denier Cut length 51 mm

SUPERIOR WEATHER & UV RESISTANCE COMPLIANT TO 105-B04: 1994 (E)

## **DURASHINE**<sup>TM</sup> IS TESTED FOR **HIGH-PERFORMANCE**

**Durashine**<sup>™</sup> is produced with a special wet spinning process that imparts strong UV and weather resistance

**DURASHINE**<sup>TM</sup> **HIGH-PERFORMANCE** FRESH FABRIC APPEARANCE Fabric made with Durashine<sup>™</sup> remain fresh and new even after long regular use due to its excellent color fastness to rubbing and resistance to mechanical abrasion