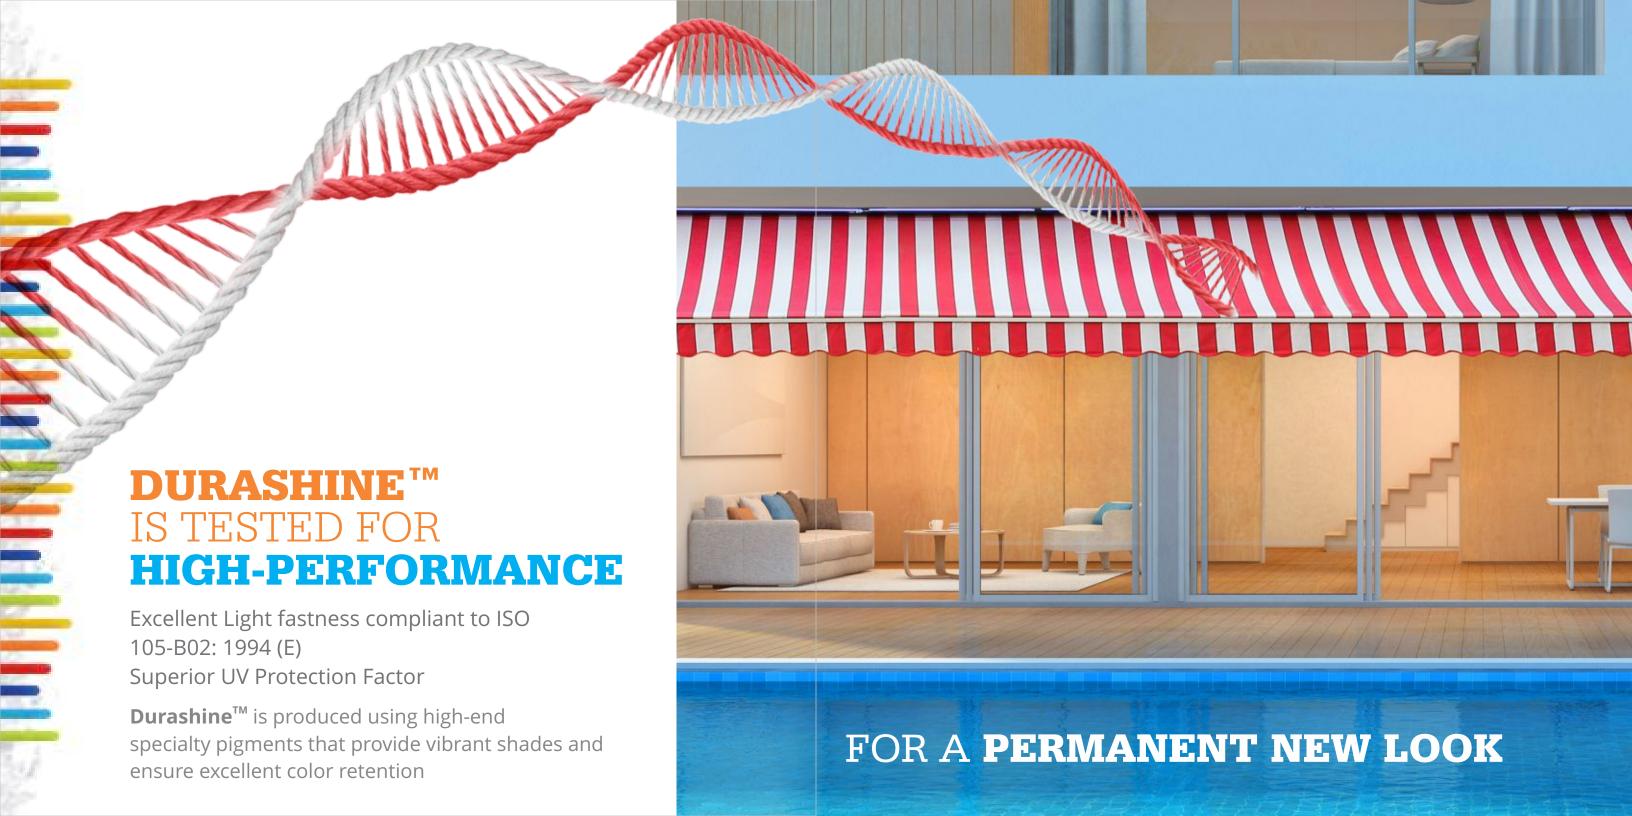

# WHAT IS REQUIRED FOR A WORLD-CLASS OUTDOOR FABRIC

**Excellent Color Fastness to Sunlight**for prolonged new look

- Excellent Light Fastness.
- Excellent UV Protection Factor.

Resistant to Weathering for lasting strength and durability

With excellent color fastness to sunlight, durability to mechanical or chemical weathering and resistance to UV radiation, **Durashine™** is available in a range of shades and in fibre and top form.

Fabrics made with **Durashine**<sup>™</sup> are regularly tested for high performance required for Outdoor Applications