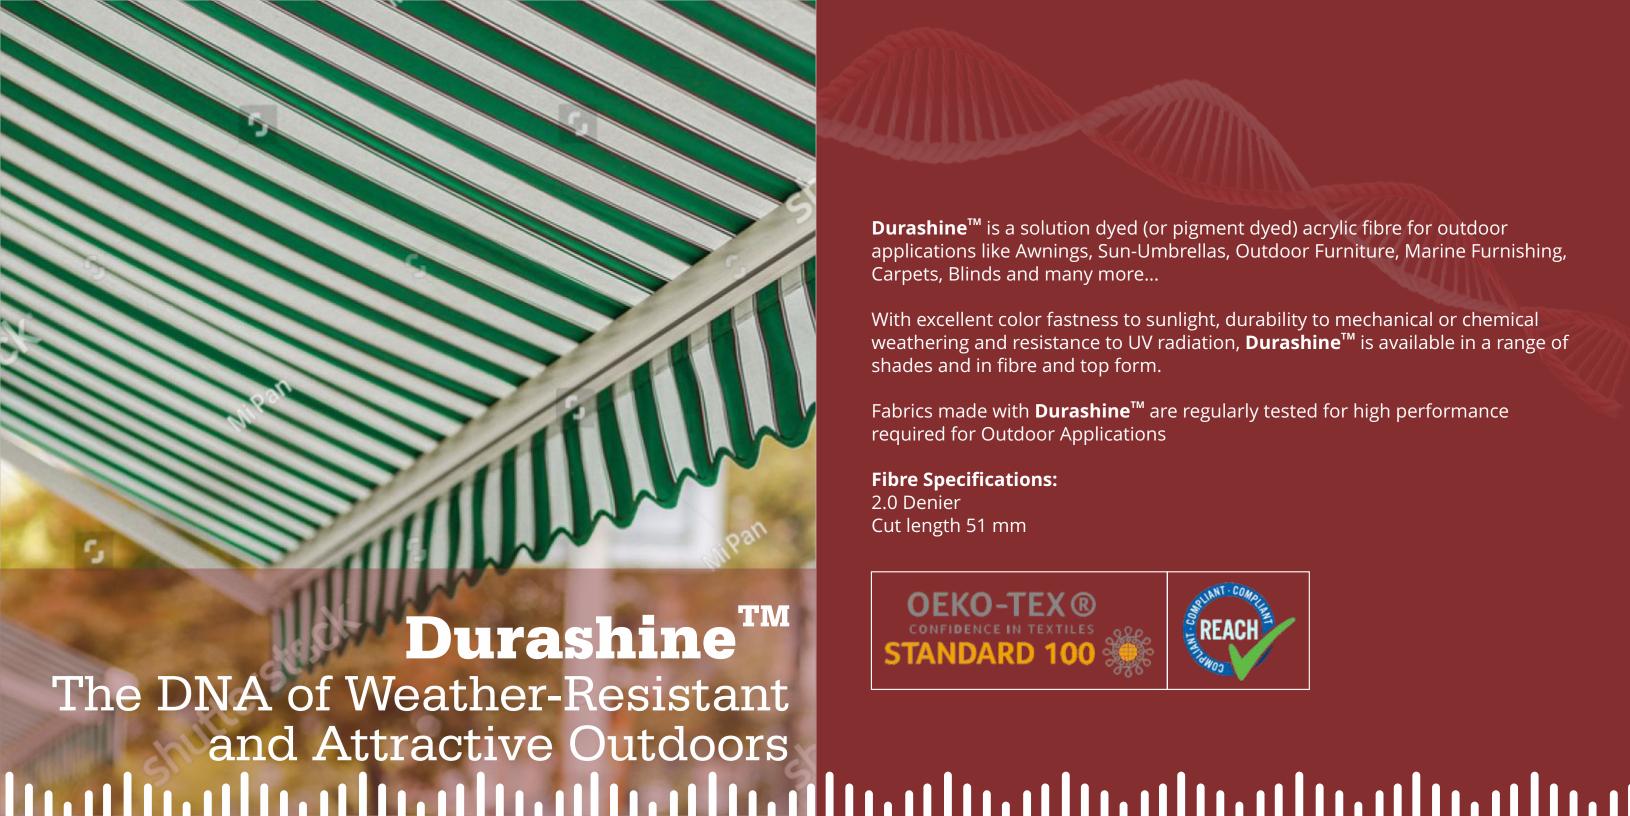

Color Fastness to Action of Acids/Alkalis for protection against chemicals

 Excellent Color Fastness to Action of Acid and Alkalis complying to International Standards

**Durashine**<sup>™</sup> is a solution dyed (or pigment dyed) acrylic fibre for outdoor applications like Awnings, Sun-Umbrellas, Outdoor Furniture, Marine Furnishing, Carpets, Blinds and many more...

With excellent color fastness to sunlight, durability to mechanical or chemical weathering and resistance to UV radiation, **Durashine™** is available in a range of shades and in fibre and top form.

Fabrics made with **Durashine**<sup>™</sup> are regularly tested for high performance required for Outdoor Applications

#### **Fibre Specifications:**

2.0 Denier Cut length 51 mm

SUPERIOR WEATHER & UV RESISTANCE COMPLIANT TO 105-B04: 1994 (E)