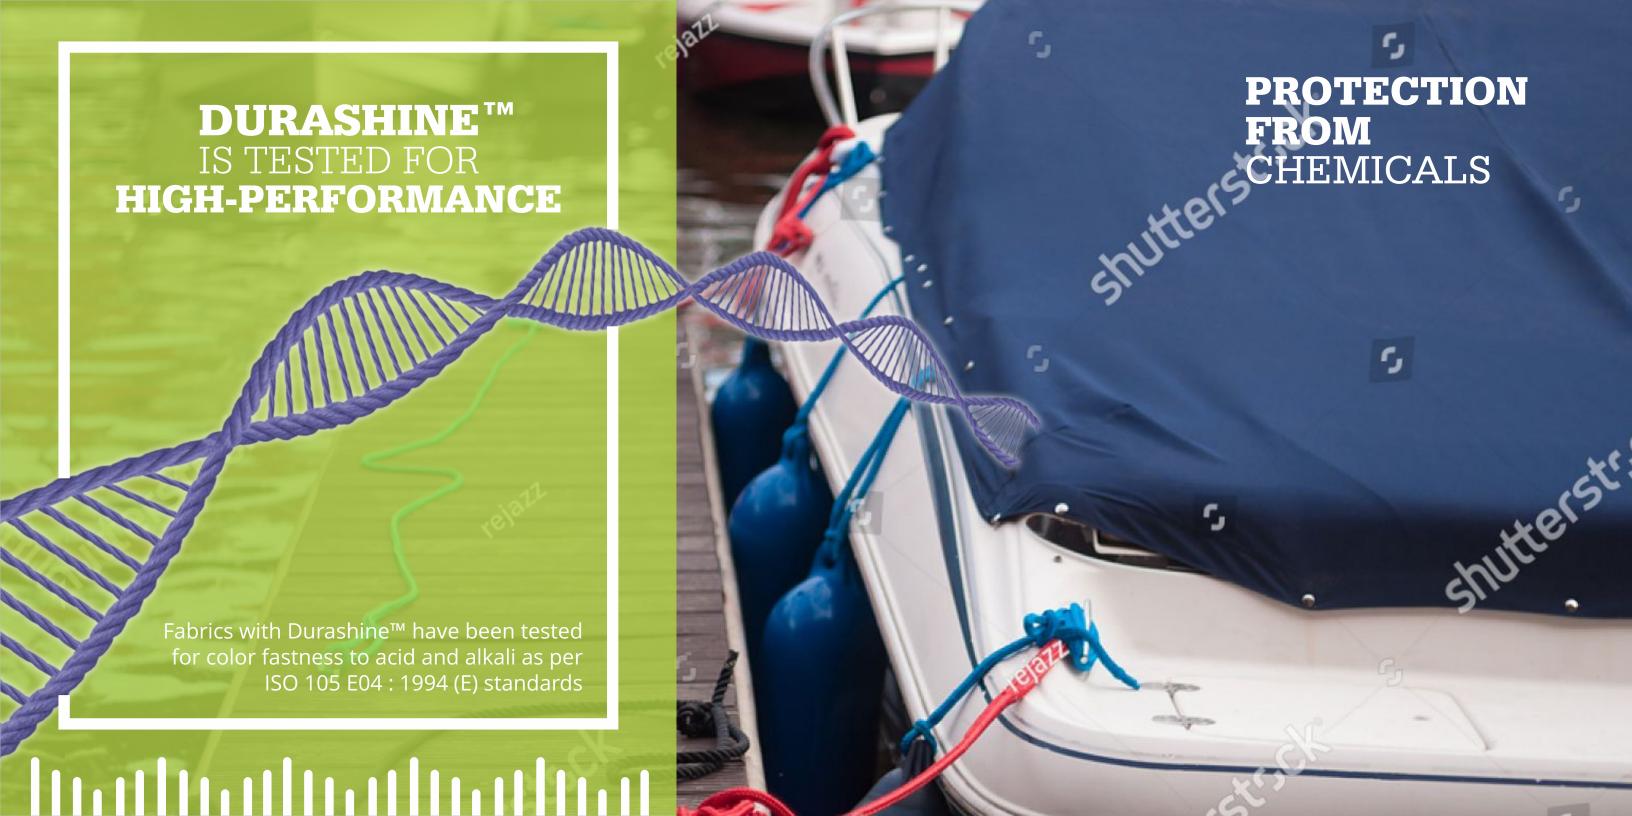

Color Fastness to Action of Acids/Alkalis for protection against chemicals

 Excellent Color Fastness to Action of Acid and Alkalis complying to International Standards

**Durashine**<sup>™</sup> is a solution dyed (or pigment dyed) acrylic fibre for outdoor applications like Awnings, Sun-Umbrellas, Outdoor Furniture, Marine Furnishing, Carpets, Blinds and many more...